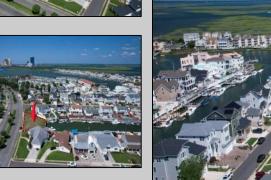

## COMMENTS

OVERSIZED WATERFRONT LOT - Prime location at the end of one of Brigantine's finest canals. Build your dream home in one of the most desirable areas on the island. Located on the south end, with views of the canal and bay. This oversized parcel allows for ample parking and plenty of room for outdoor entertaining. Act now to secure this premier waterfront site. Embrace Florida lifestyle-living at the Jersey Shore.