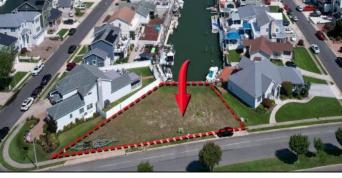

## COMMENTS

OVERSIZED WATERFRONT LOT - Prime location at the end of one of Brigantine's finest canals. Build your dream home in one of the most desirable areas on the island. Located on the south end, with views of the canal and bay. This oversized parcel allows for ample parking and plenty of room for outdoor entertaining. Act now to secure this premier waterfront site. Embrace Florida lifestyle-living at the Jersey Shore.