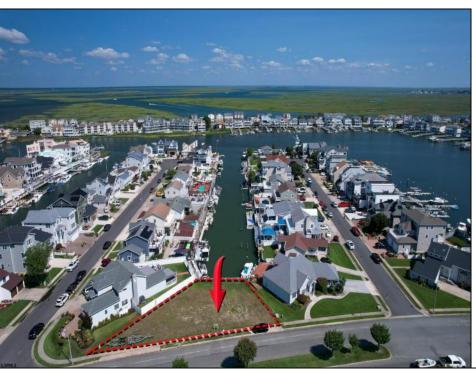

## **COMMENTS**

OVERSIZED WATERFRONT LOT - Prime location at the end of one of Brigantine's finest canals. Build your dream home in one of the most desirable areas on the island. Located on the south end, with views of the canal and bay. This oversized parcel allows for ample parking and plenty of room for outdoor entertaining. Act now to secure this premier waterfront site. Embrace Florida lifestyle-living at the Jersey Shore.