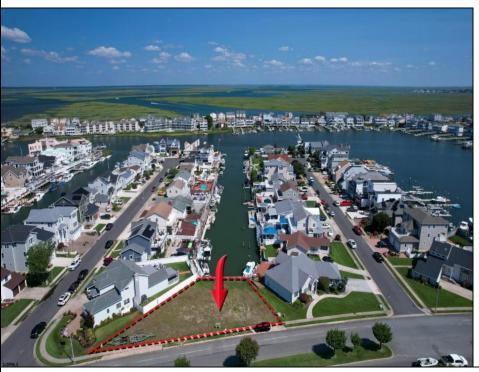

## **COMMENTS**

OVERSIZED WATERFRONT LOT - Prime location at the end of one of Brigantine's finest canals. Build your dream home in one of the most desirable areas on the island. Located on the south end, with views of the canal and bay. This oversized parcel allows for ample parking and plenty of room for outdoor entertaining. Act now to secure this premier waterfront site. Embrace Florida lifestyle-living at the Jersey Shore.