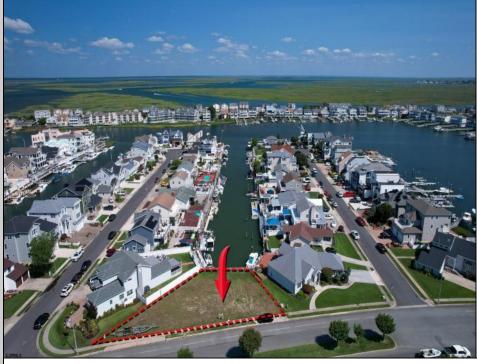

## COMMENTS

OVERSIZED WATERFRONT LOT – Prime location at the end of one of Brigantine's finest canals. Build your dream home in one of the most desirable areas on the island. Located on the south end, with views of the canal and bay. This oversized parcel allows for ample parking and plenty of room for outdoor entertaining. Act now to secure this premier waterfront site. Embrace Florida lifestyle-living at the Jersey Shore.