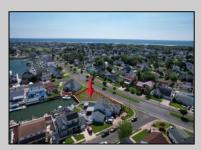

## **COMMENTS**

OVERSIZED WATERFRONT LOT - Prime location at the end of one of Brigantine's finest canals. Build your dream home in one of the most desirable areas on the island. Located on the south end, with views of the canal and bay. This oversized parcel allows for ample parking and plenty of room for outdoor entertaining. Act now to secure this premier waterfront site. Embrace Florida lifestyle-living at the Jersey Shore.