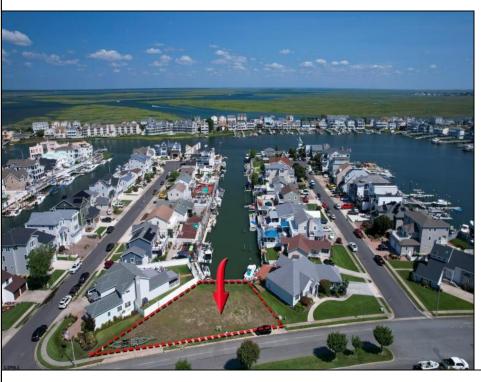

## **COMMENTS**

OVERSIZED WATERFRONT LOT - Prime location at the end of one of Brigantine's finest canals. Build your dream home in one of the most desirable areas on the island. Located on the south end, with views of the canal and bay. This oversized parcel allows for ample parking and plenty of room for outdoor entertaining. Act now to secure this premier waterfront site. Embrace Florida lifestyle-living at the Jersey Shore.