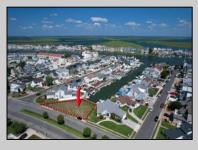

## COMMENTS

OVERSIZED WATERFRONT LOT – Prime location at the end of one of Brigantine's finest canals. Build your dream home in one of the most desirable areas on the island. Located on the south end, with views of the canal and bay. This oversized parcel allows for ample parking and plenty of room for outdoor entertaining. Act now to secure this premier waterfront site. Embrace Florida lifestyle-living at the Jersey Shore.