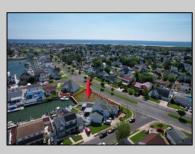

## COMMENTS

OVERSIZED WATERFRONT LOT – Prime location at the end of one of Brigantine's finest canals. Build your dream home in one of the most desirable areas on the island. Located on the south end, with views of the canal and bay. This oversized parcel allows for ample parking and plenty of room for outdoor entertaining. Act now to secure this premier waterfront site. Embrace Florida lifestyle-living at the Jersey Shore.