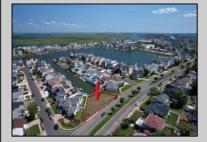

## COMMENTS

OVERSIZED WATERFRONT LOT – Prime location at the end of one of Brigantine's finest canals. Build your dream home in one of the most desirable areas on the island. Located on the south end, with views of the canal and bay. This oversized parcel allows for ample parking and plenty of room for outdoor entertaining. Act now to secure this premier waterfront site. Embrace Florida lifestyle-living at the Jersey Shore.