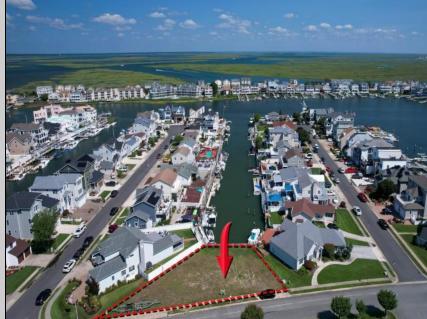

## COMMENTS

OVERSIZED WATERFRONT LOT – Prime location at the end of one of Brigantine's finest canals. Build your dream home in one of the most desirable areas on the island. Located on the south end, with views of the canal and bay. This oversized parcel allows for ample parking and plenty of room for outdoor entertaining. Act now to secure this premier waterfront site. Embrace Florida lifestyle-living at the Jersey Shore.