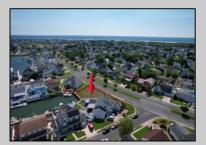

## **COMMENTS**

OVERSIZED WATERFRONT LOT - Prime location at the end of one of Brigantine's finest canals. Build your dream home in one of the most desirable areas on the island. Located on the south end, with views of the canal and bay. This oversized parcel allows for ample parking and plenty of room for outdoor entertaining. Act now to secure this premier waterfront site. Embrace Florida lifestyle-living at the Jersey Shore.