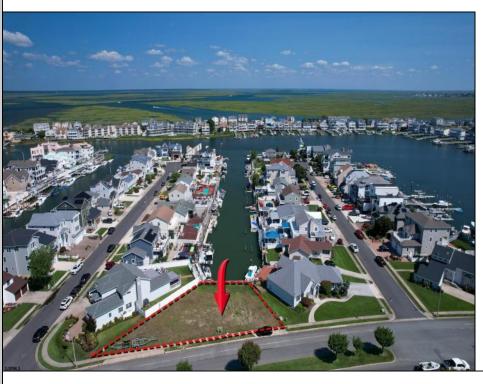

## **COMMENTS**

OVERSIZED WATERFRONT LOT - Prime location at the end of one of Brigantine's finest canals. Build your dream home in one of the most desirable areas on the island. Located on the south end, with views of the canal and bay. This oversized parcel allows for ample parking and plenty of room for outdoor entertaining. Act now to secure this premier waterfront site. Embrace Florida lifestyle-living at the Jersey Shore.