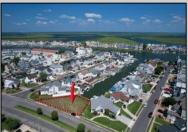

## **COMMENTS**

OVERSIZED WATERFRONT LOT - Prime location at the end of one of Brigantine's finest canals. Build your dream home in one of the most desirable areas on the island. Located on the south end, with views of the canal and bay. This oversized parcel allows for ample parking and plenty of room for outdoor entertaining. Act now to secure this premier waterfront site. Embrace Florida lifestyle-living at the Jersey Shore.