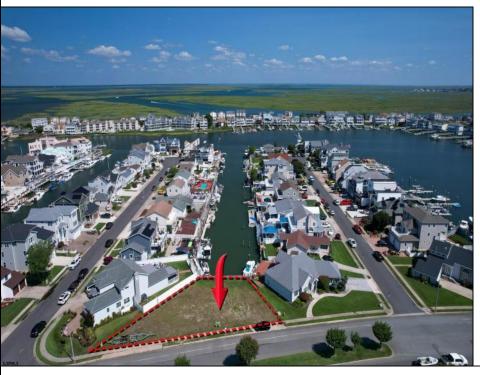

## **COMMENTS**

OVERSIZED WATERFRONT LOT - Prime location at the end of one of Brigantine's finest canals. Build your dream home in one of the most desirable areas on the island. Located on the south end, with views of the canal and bay. This oversized parcel allows for ample parking and plenty of room for outdoor entertaining. Act now to secure this premier waterfront site. Embrace Florida lifestyle-living at the Jersey Shore.