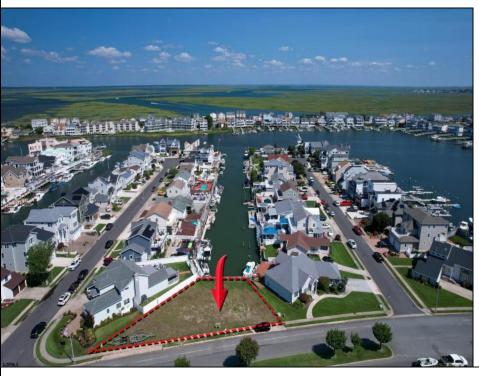

## **COMMENTS**

OVERSIZED WATERFRONT LOT - Prime location at the end of one of Brigantine's finest canals. Build your dream home in one of the most desirable areas on the island. Located on the south end, with views of the canal and bay. This oversized parcel allows for ample parking and plenty of room for outdoor entertaining. Act now to secure this premier waterfront site. Embrace Florida lifestyle-living at the Jersey Shore.