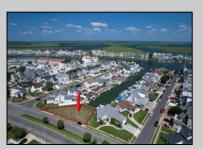

## **COMMENTS**

OVERSIZED WATERFRONT LOT - Prime location at the end of one of Brigantine's finest canals. Build your dream home in one of the most desirable areas on the island. Located on the south end, with views of the canal and bay. This oversized parcel allows for ample parking and plenty of room for outdoor entertaining. Act now to secure this premier waterfront site. Embrace Florida lifestyle-living at the Jersey Shore.