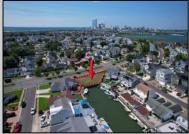

## **COMMENTS**

OVERSIZED WATERFRONT LOT - Prime location at the end of one of Brigantine's finest canals. Build your dream home in one of the most desirable areas on the island. Located on the south end, with views of the canal and bay. This oversized parcel allows for ample parking and plenty of room for outdoor entertaining. Act now to secure this premier waterfront site. Embrace Florida lifestyle-living at the Jersey Shore.