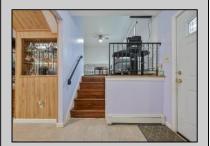

## COMMENTS

LOCATION! Located in the heart of Ventnor, this well maintained home is ready for its new owner! Cosmetic upgrades were done recently and roof is TWO years old.

PROPERTY DETAILS

|                                                         | =                              |                                                  |                                          |
|---------------------------------------------------------|--------------------------------|--------------------------------------------------|------------------------------------------|
| Exterior<br>Asbestos                                    | OutsideFeatures<br>Fenced Yard | ParkingGarage<br>None                            | OtherRooms<br>Dining Area<br>Dining Room |
| AppliancesIncluded Dishwasher Dryer Gas Stove Microwave | Basement<br>Crawl Space        | Heating<br>Baseboard<br>Gas-Natural<br>Hot Water | Cooling<br>Ceiling Fan(s)                |