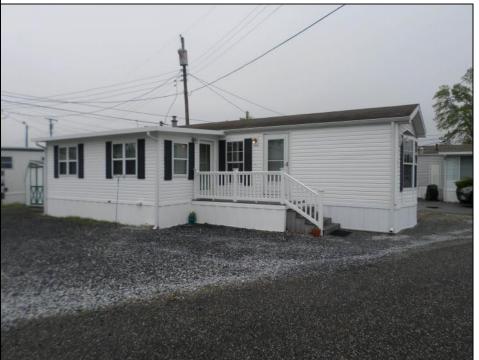

## 430 Shore Road Lot 21 Marmora, NJ 08223

## **COMMENTS**

Welcome to Pine Hill Mobile Court Marmora\'s premiere age restricted mobile home community. Nestled off of Route 9 surrounded by serene pines and conveniently located for easy access to Ocean City\'s beaches and the Garden State Parkway. Original mobile home was built in 2001 with a 10 x 20 frame addition built within the past 10 years. The windows were replaced when addition was added. Central air and natural gas in the primary section of the home, a distinct benefit. The unit\'s parking area can accommodate four cars for when guests come to visit. This mobile home park is a year-round community so don\'t miss the opportunity to get your summer or permanent home.