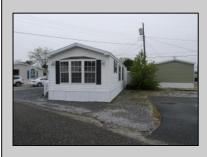

## 430 Shore Road Lot 21 Marmora, NJ 08223

Asking \$179,900.00

## COMMENTS

Welcome to Pine Hill Mobile Court Marmora\'s premiere age restricted mobile home community. Nestled off of Route 9 surrounded by serene pines and conveniently located for easy access to Ocean City\'s beaches and the Garden State Parkway. Original mobile home was built in 2001 with a 10 x 20 frame addition built within the past 10 years. The windows were replaced when addition was added. Central air and natural gas in the primary section of the home, a distinct benefit. The unit\'s parking area can accommodate four cars for when guests come to visit. This mobile home park is a year-round community so don\'t miss the opportunity to get your summer or permanent home.