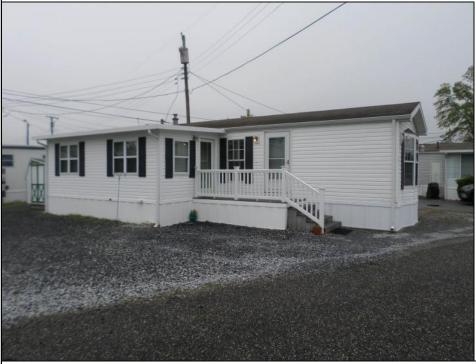

## 430 Shore Road Lot 21 Marmora, NJ 08223

Asking \$179,900.00

## COMMENTS

Welcome to Pine Hill Mobile Court Marmora\'s premiere age restricted mobile home community. Nestled off of Route 9 surrounded by serene pines and conveniently located for easy access to Ocean City\'s beaches and the Garden State Parkway. Original mobile home was built in 2001 with a 10 x 20 frame addition built within the past 10 years. The windows were replaced when addition was added. Central air and natural gas in the primary section of the home, a distinct benefit. The unit\'s parking area can accommodate four cars for when guests come to visit. This mobile home park is a year-round community so don\'t miss the opportunity to get your summer or permanent home.