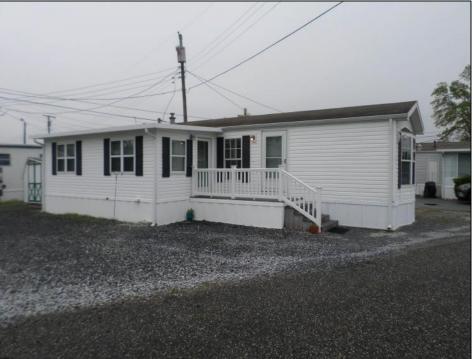

## 430 Shore Road Lot 21 Marmora, NJ 08223

## **COMMENTS**

Welcome to Pine Hill Mobile Court Marmora\'s premiere age restricted mobile home community. Nestled off of Route 9 surrounded by serene pines and conveniently located for easy access to Ocean City\'s beaches and the Garden State Parkway. Original mobile home was built in 2001 with a 10 x 20 frame addition built within the past 10 years. The windows were replaced when addition was added. Central air and natural gas in the primary section of the home, a distinct benefit. The unit\'s parking area can accommodate four cars for when guests come to visit. This mobile home park is a year-round community so don\'t miss the opportunity to get your summer or permanent home.