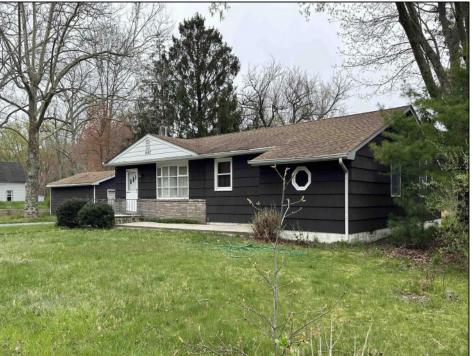

## 1557 Somers Point Road Egg Harbor Township, NJ 08234

## **COMMENTS**

New Septic 3/7/24. Great Rancher with Large living room and original hardwood floors. Solid six panel wood doors. Three Bedrooms (two very large with walk in closets)and One bath. Two of the bedrooms are large enough to have your office or television room in it. Plenty of cabinets in the Kitchens with the wood stove between the dining area and the kitchen. Roof (2017), HVAC (2018), Hot water heater (2018). It heated with natural gas forced air and has electric baseboard as back up. Oversized One car Garage with electricity. Plenty of room for a work shop. Two Bay Pole barn can be used for whatever your needs are. Store your boat, your scooters, bikes, motorcycles, dune buggy etc. Lots of room. Nice size back yard. Being sold in \"as is\" condition. This is an Estate.