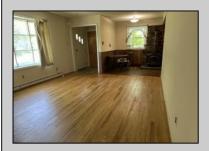

## **COMMENTS**

New Septic 3/7/24. Great Rancher with Large living room and original hardwood floors. Solid six panel wood doors. Three Bedrooms (two very large with walk in closets)and One bath. Two of the bedrooms are large enough to have your office or television room in it. Plenty of cabinets in the Kitchens with the wood stove between the dining area and the kitchen. Roof (2017), HVAC (2018), Hot water heater (2018). It heated with natural gas forced air and has electric baseboard as back up. Oversized One car Garage with electricity. Plenty of room for a work shop. Two Bay Pole barn can be used for whatever your needs are. Store your boat, your scooters, bikes, motorcycles, dune buggy etc. Lots of room. Nice size back yard. Being sold in \"as is\" condition. This is an Estate.