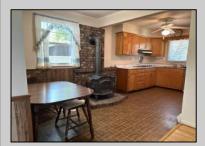

## **COMMENTS**

New Septic 3/7/24. Great Rancher with Large living room and original hardwood floors. Solid six panel wood doors. Three Bedrooms (two very large with walk in closets)and One bath. Two of the bedrooms are large enough to have your office or television room in it. Plenty of cabinets in the Kitchens with the wood stove between the dining area and the kitchen. Roof (2017), HVAC (2018), Hot water heater (2018). It heated with natural gas forced air and has electric baseboard as back up. Oversized One car Garage with electricity. Plenty of room for a work shop. Two Bay Pole barn can be used for whatever your needs are. Store your boat, your scooters, bikes, motorcycles, dune buggy etc. Lots of room. Nice size back yard. Being sold in \"as is\" condition. This is an Estate.