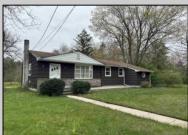

## 1557 Somers Point Road Egg Harbor Township, NJ 08234

## **COMMENTS**

New Septic 3/7/24. Great Rancher with Large living room and original hardwood floors. Solid six panel wood doors. Three Bedrooms (two very large with walk in closets)and One bath. Two of the bedrooms are large enough to have your office or television room in it. Plenty of cabinets in the Kitchens with the wood stove between the dining area and the kitchen. Roof (2017), HVAC (2018), Hot water heater (2018). It heated with natural gas forced air and has electric baseboard as back up. Oversized One car Garage with electricity. Plenty of room for a work shop. Two Bay Pole barn can be used for whatever your needs are. Store your boat, your scooters, bikes, motorcycles, dune buggy etc. Lots of room. Nice size back yard. Being sold in \"as is\" condition. This is an Estate.