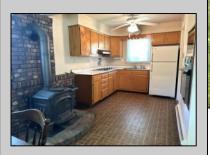

## **COMMENTS**

New Septic 3/7/24. Great Rancher with Large living room and original hardwood floors. Solid six panel wood doors. Three Bedrooms (two very large with walk in closets)and One bath. Two of the bedrooms are large enough to have your office or television room in it. Plenty of cabinets in the Kitchens with the wood stove between the dining area and the kitchen. Roof (2017), HVAC (2018), Hot water heater (2018). It heated with natural gas forced air and has electric baseboard as back up. Oversized One car Garage with electricity. Plenty of room for a work shop. Two Bay Pole barn can be used for whatever your needs are. Store your boat, your scooters, bikes, motorcycles, dune buggy etc. Lots of room. Nice size back yard. Being sold in \"as is\" condition. This is an Estate.