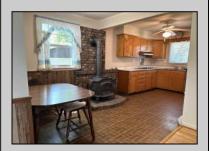

## **COMMENTS**

New Septic 3/7/24. Great Rancher with Large living room and original hardwood floors. Solid six panel wood doors. Three Bedrooms (two very large with walk in closets)and One bath. Two of the bedrooms are large enough to have your office or television room in it. Plenty of cabinets in the Kitchens with the wood stove between the dining area and the kitchen. Roof (2017), HVAC (2018), Hot water heater (2018). It heated with natural gas forced air and has electric baseboard as back up. Oversized One car Garage with electricity. . Plenty of room for a work shop. Two Bay Pole barn can be used for whatever your needs are. Store your boat, your scooters, bikes, motorcycles, dune buggy etc. Lots of room. Nice size back yard. Being sold in \"as is\' condition. This is an Estate.