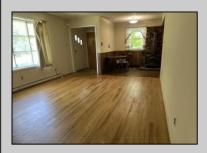

## **COMMENTS**

New Septic 3/7/24. Great Rancher with Large living room and original hardwood floors. Solid six panel wood doors. Three Bedrooms (two very large with walk in closets)and One bath. Two of the bedrooms are large enough to have your office or television room in it. Plenty of cabinets in the Kitchens with the wood stove between the dining area and the kitchen. Roof (2017), HVAC (2018), Hot water heater (2018). It heated with natural gas forced air and has electric baseboard as back up. Oversized One car Garage with electricity. . Plenty of room for a work shop. Two Bay Pole barn can be used for whatever your needs are. Store your boat, your scooters, bikes, motorcycles, dune buggy etc. Lots of room. Nice size back yard. Being sold in \"as is\' condition. This is an Estate.