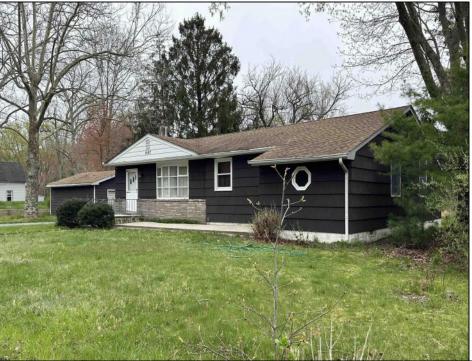

## **COMMENTS**

New Septic 3/7/24. Great Rancher with Large living room and original hardwood floors. Solid six panel wood doors. Three Bedrooms (two very large with walk in closets)and One bath. Two of the bedrooms are large enough to have your office or television room in it. Plenty of cabinets in the Kitchens with the wood stove between the dining area and the kitchen. Roof (2017), HVAC (2018), Hot water heater (2018). It heated with natural gas forced air and has electric baseboard as back up. Oversized One car Garage with electricity. . Plenty of room for a work shop. Two Bay Pole barn can be used for whatever your needs are. Store your boat, your scooters, bikes, motorcycles, dune buggy etc. Lots of room. Nice size back yard. Being sold in \"as is\' condition. This is an Estate.