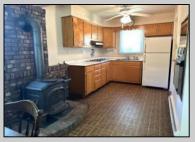

## **COMMENTS**

New Septic 3/7/24. Great Rancher with Large living room and original hardwood floors. Solid six panel wood doors. Three Bedrooms (two very large with walk in closets)and One bath. Two of the bedrooms are large enough to have your office or television room in it. Plenty of cabinets in the Kitchens with the wood stove between the dining area and the kitchen. Roof (2017), HVAC (2018), Hot water heater (2018). It heated with natural gas forced air and has electric baseboard as back up. Oversized One car Garage with electricity. . Plenty of room for a work shop. Two Bay Pole barn can be used for whatever your needs are. Store your boat, your scooters, bikes, motorcycles, dune buggy etc. Lots of room. Nice size back yard. Being sold in \"as is\' condition. This is an Estate.