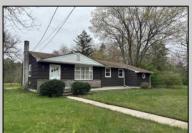

## **COMMENTS**

New Septic 3/7/24. Great Rancher with Large living room and original hardwood floors. Solid six panel wood doors. Three Bedrooms (two very large with walk in closets)and One bath. Two of the bedrooms are large enough to have your office or television room in it. Plenty of cabinets in the Kitchens with the wood stove between the dining area and the kitchen. Roof (2017), HVAC (2018), Hot water heater (2018). It heated with natural gas forced air and has electric baseboard as back up. Oversized One car Garage with electricity. . Plenty of room for a work shop. Two Bay Pole barn can be used for whatever your needs are. Store your boat, your scooters, bikes, motorcycles, dune buggy etc. Lots of room. Nice size back yard. Being sold in \"as is\' condition. This is an Estate.