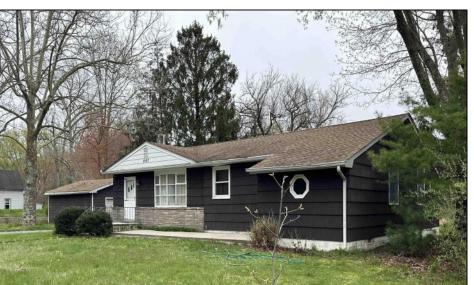

## **COMMENTS**

New Septic 3/7/24. Great Rancher with Large living room and original hardwood floors. Solid six panel wood doors. Three Bedrooms (two very large with walk in closets) and One bath. Two of the bedrooms are large enough to have your office or television room in it. Plenty of cabinets in the Kitchens with the wood stove between the dining area and the kitchen. Roof (2017), HVAC (2018), Hot water heater (2018). It heated with natural gas forced air and has electric baseboard as back up. Oversized One car Garage with electricity. Plenty of room for a work shop. Two Bay Pole barn can be used for whatever your needs are. Store your boat, your scooters, bikes, motorcycles, dune buggy etc. Lots of room. Nice size back yard. Being sold in \"as is\" condition. This is an Estate.