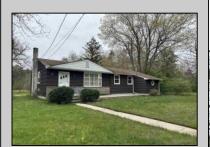

## **COMMENTS**

New Septic 3/7/24. Great Rancher with Large living room and original hardwood floors. Solid six panel wood doors. Three Bedrooms (two very large with walk in closets) and One bath. Two of the bedrooms are large enough to have your office or television room in it. Plenty of cabinets in the Kitchens with the wood stove between the dining area and the kitchen. Roof (2017), HVAC (2018), Hot water heater (2018). It heated with natural gas forced air and has electric baseboard as back up. Oversized One car Garage with electricity. Plenty of room for a work shop. Two Bay Pole barn can be used for whatever your needs are. Store your boat, your scooters, bikes, motorcycles, dune buggy etc. Lots of room. Nice size back yard. Being sold in \"as is\" condition. This is an Estate.

## PROPERTY DETAILS

| TROI ERTI DETAILS |                                     |                                     |                                  |                     |
|-------------------|-------------------------------------|-------------------------------------|----------------------------------|---------------------|
| Exterior          | ParkingGarage                       | OtherRooms                          | InteriorFeatures                 |                     |
| Cedar             | Detached Garage<br>One and Half Car | Dining Area<br>Laundry/Utility Room | Carbon<br>Detector<br>Smoke/Fire | Monoxide<br>e Alarm |