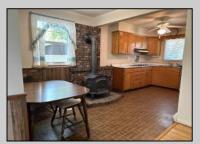

## **COMMENTS**

New Septic 3/7/24. Great Rancher with Large living room and original hardwood floors. Solid six panel wood doors. Three Bedrooms (two very large with walk in closets) and One bath. Two of the bedrooms are large enough to have your office or television room in it. Plenty of cabinets in the Kitchens with the wood stove between the dining area and the kitchen. Roof (2017), HVAC (2018), Hot water heater (2018). It heated with natural gas forced air and has electric baseboard as back up. Oversized One car Garage with electricity. Plenty of room for a work shop. Two Bay Pole barn can be used for whatever your needs are. Store your boat, your scooters, bikes, motorcycles, dune buggy etc. Lots of room. Nice size back yard. Being sold in \"as is\" condition. This is an Estate.