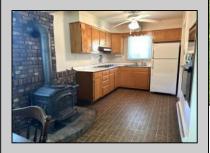

## **COMMENTS**

New Septic 3/7/24. Great Rancher with Large living room and original hardwood floors. Solid six panel wood doors. Three Bedrooms (two very large with walk in closets) and One bath. Two of the bedrooms are large enough to have your office or television room in it. Plenty of cabinets in the Kitchens with the wood stove between the dining area and the kitchen. Roof (2017), HVAC (2018), Hot water heater (2018). It heated with natural gas forced air and has electric baseboard as back up. Oversized One car Garage with electricity. Plenty of room for a work shop. Two Bay Pole barn can be used for whatever your needs are. Store your boat, your scooters, bikes, motorcycles, dune buggy etc. Lots of room. Nice size back yard. Being sold in \"as is\" condition. This is an Estate.