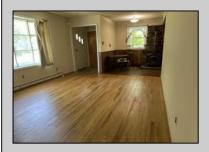

## **COMMENTS**

New Septic 3/7/24. Great Rancher with Large living room and original hardwood floors. Solid six panel wood doors. Three Bedrooms (two very large with walk in closets) and One bath. Two of the bedrooms are large enough to have your office or television room in it. Plenty of cabinets in the Kitchens with the wood stove between the dining area and the kitchen. Roof (2017), HVAC (2018), Hot water heater (2018). It heated with natural gas forced air and has electric baseboard as back up. Oversized One car Garage with electricity. Plenty of room for a work shop. Two Bay Pole barn can be used for whatever your needs are. Store your boat, your scooters, bikes, motorcycles, dune buggy etc. Lots of room. Nice size back yard. Being sold in \"as is\" condition. This is an Estate.