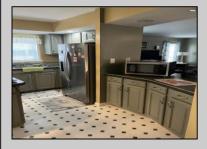

## COMMENTS

LOVELY Large 3 bed, 2bath home in desirable \"Oaks of Weymouth.\" Over \"55\". Excellent condition. New floor in DR with tray ceiling. Freshly painted. Newer appliances. Split bedrooms. Double wide. Utility room. Large main suite with brand new updated bathroom. New deck off kitchen in back. Split bedrooms give privacy for guests.

| PROPERTY DETAILS                                               |                                      |                         |                                      |
|----------------------------------------------------------------|--------------------------------------|-------------------------|--------------------------------------|
| Exterior                                                       | OutsideFeatures                      | ParkingGarage           | OtherRooms                           |
| Vinyl                                                          | Deck                                 | None                    | Dining Room                          |
| InteriorFeatures Carbon Monoxid Detector Kitchen Center Island | AlsoIncluded<br>e Blinds<br>Curtains | Basement<br>Crawl Space | Heating<br>Forced Air<br>Gas-Natural |
| Cooling Ceiling Fan(s) Central                                 | HotWater                             | Water                   | Sewer                                |
|                                                                | Electric                             | Private                 | Private                              |