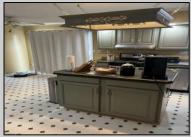

## COMMENTS

LOVELY Large 3 bed, 2bath home in desirable \"Oaks of Weymouth.\" Over \"55\". Excellent condition. New floor in DR with tray ceiling. Freshly painted. Newer appliances. Split bedrooms. Double wide. Utility room. Large main suite with brand new updated bathroom. New deck off kitchen in back. Split bedrooms give privacy for guests.

| PROPERTY DETAILS                                               |                                      |                         |                                      |
|----------------------------------------------------------------|--------------------------------------|-------------------------|--------------------------------------|
| Exterior                                                       | OutsideFeatures                      | ParkingGarage           | OtherRooms                           |
| Vinyl                                                          | Deck                                 | None                    | Dining Room                          |
| InteriorFeatures Carbon Monoxid Detector Kitchen Center Island | AlsoIncluded<br>e Blinds<br>Curtains | Basement<br>Crawl Space | Heating<br>Forced Air<br>Gas-Natural |
| Cooling Ceiling Fan(s) Central                                 | HotWater                             | Water                   | Sewer                                |
|                                                                | Electric                             | Private                 | Private                              |