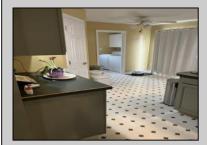

## COMMENTS

LOVELY Large 3 bed, 2bath home in desirable \"Oaks of Weymouth.\" Over \"55\". Excellent condition. New floor in DR with tray ceiling. Freshly painted. Newer appliances. Split bedrooms. Double wide. Utility room. Large main suite with brand new updated bathroom. New deck off kitchen in back. Split bedrooms give privacy for guests.

| PROPERTY DETAILS                                               |                                      |                         |                                      |
|----------------------------------------------------------------|--------------------------------------|-------------------------|--------------------------------------|
| Exterior                                                       | OutsideFeatures                      | ParkingGarage           | OtherRooms                           |
| Vinyl                                                          | Deck                                 | None                    | Dining Room                          |
| InteriorFeatures Carbon Monoxid Detector Kitchen Center Island | AlsoIncluded<br>e Blinds<br>Curtains | Basement<br>Crawl Space | Heating<br>Forced Air<br>Gas-Natural |
| Cooling Ceiling Fan(s) Central                                 | HotWater                             | Water                   | Sewer                                |
|                                                                | Electric                             | Private                 | Private                              |