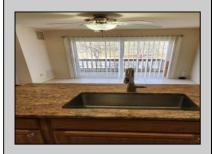

## **COMMENTS**

Beautiful, spacious, 2 bedroom, 1.5 bath, end unit, townhouse in Hardings Run II!!...Newer modern kitchen with granite counters, tiled floor, carpeting, sliders off kitchen to nice deck. Jack & Jill bathroom, full finished family room on lower level. Very convenient to all major shopping and entertainment! Just 18 mins to AC and 55 mins to Philadelphia.