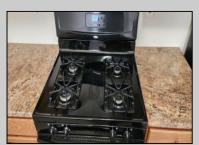

## COMMENTS

Beautiful, spacious, 2 bedroom, 1.5 bath, end unit, townhouse in Hardings Run II!!...Newer modern kitchen with granite counters, tiled floor, carpeting, sliders off kitchen to nice deck. Jack & Jill bathroom, full finished family room on lower level. Very convenient to all major shopping and entertainment! Just 18 mins to AC and 55 mins to Philadelphia. **PROPERTY DETAILS** 