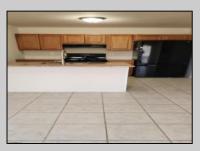

## COMMENTS

Beautiful, spacious, 2 bedroom, 1.5 bath, end unit, townhouse in Hardings Run II!!...Newer modern kitchen with granite counters, tiled floor, carpeting, sliders off kitchen to nice deck. Jack & Jill bathroom, full finished family room on lower level. Very convenient to all major shopping and entertainment! Just 18 mins to AC and 55 mins to Philadelphia. **PROPERTY DETAILS** 