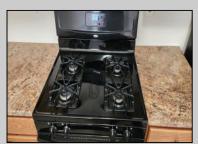

## COMMENTS

Beautiful, spacious, 2 bedroom, 1.5 bath, end unit, townhouse in Hardings Run II!!...Newer modern kitchen with granite counters, tiled floor, carpeting, sliders off kitchen to nice deck. Jack & Jill bathroom, full finished family room on lower level. Very convenient to all major shopping and entertainment! Just 18 mins to AC and 55 mins to Philadelphia. **PROPERTY DETAILS** 