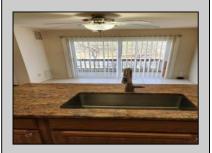

## **COMMENTS**

Beautiful, spacious, 2 bedroom, 1.5 bath, end unit, townhouse in Hardings Run II!!...Newer modern kitchen with granite counters, tiled floor, carpeting, sliders off kitchen to nice deck. Jack & Jill bathroom, full finished family room on lower level. Very convenient to all major shopping and entertainment! Just 18 mins to AC and 55 mins to Philadelphia.

| PROFERTI DETAILS                     |                       |                                             |                                  |
|--------------------------------------|-----------------------|---------------------------------------------|----------------------------------|
| Exterior<br>Vinyl                    | ParkingGarage<br>None | OtherRooms Eat In Kitchen Recreation/Family | InteriorFeatures<br>Pets Allowed |
| Heating<br>Forced Air<br>Gas-Natural | Cooling<br>Central    | HotWater<br>Electric                        | Water<br>Public Water            |