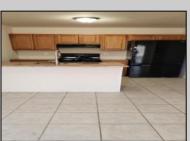

## **COMMENTS**

Beautiful, spacious, 2 bedroom, 1.5 bath, end unit, townhouse in Hardings Run II!!...Newer modern kitchen with granite counters, tiled floor, carpeting, sliders off kitchen to nice deck. Jack & Jill bathroom, full finished family room on lower level. Very convenient to all major shopping and entertainment! Just 18 mins to AC and 55 mins to Philadelphia.