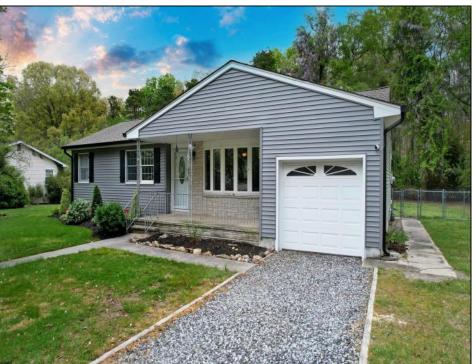

## **COMMENTS**

NEW TO THE MARKET... Three Bedroom Ranch with cozy front porch on a 100x140 lot. New dimensional shingle roof, gray siding and cool black gutters, Remodeled kitchen has white shaker cabinets and custom crown molding, Granite countertops, stainless steel appliances. Sliding glass doors off the dining area that lead to the large rear fenced lot. Huge living room, remodeled bath has a walk-in tiled shower and trendy features. Spacious utility/laundry room. One car attached garage, Gas forced air heat and central air conditioning. Solar to keep the bills check. Check home in out the in more detail. https://my.matterport.com/show/?m=szRWxy5Fmza

## **PROPERTY DETAILS**

| Exterior<br>Vinyl | OutsideFeatures<br>Porch | ParkingGarage<br>Attached Garage<br>One Car |
|-------------------|--------------------------|---------------------------------------------|
|                   |                          |                                             |