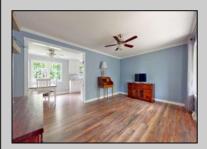

## **COMMENTS**

NEW TO THE MARKET... Three Bedroom Ranch with cozy front porch on a 100x140 lot. New dimensional shingle roof, gray siding and cool black gutters, Remodeled kitchen has white shaker cabinets and custom crown molding, Granite countertops, stainless steel appliances. Sliding glass doors off the dining area that lead to the large rear fenced lot. Huge living room, remodeled bath has a walk-in tiled shower and trendy features. Spacious utility/laundry room. One car attached garage, Gas forced air heat and central air conditioning. Solar to keep the bills check. Check home in out the in more detail. https://my.matterport.com/show/?m=szRWxy5Fmza