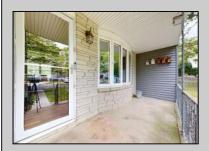

## **COMMENTS**

NEW TO THE MARKET... Three Bedroom Ranch with cozy front porch on a 100x140 lot. New dimensional shingle roof, gray siding and cool black gutters, Remodeled kitchen has white shaker cabinets and custom crown molding, Granite countertops, stainless steel appliances. Sliding glass doors off the dining area that lead to the large rear fenced lot. Huge living room, remodeled bath has a walk-in tiled shower and trendy features. Spacious utility/laundry room. One car attached garage, Gas forced air heat and central air conditioning. Solar to keep the bills check. Check home in out the in more detail. https://my.matterport.com/show/?m=szRWxy5Fmza

## **PROPERTY DETAILS**

| Exterior<br>Vinyl | OutsideFeatures<br>Porch | ParkingGarage<br>Attached Garage<br>One Car |
|-------------------|--------------------------|---------------------------------------------|
|                   |                          |                                             |