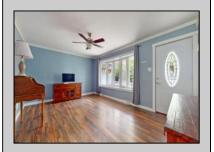

## **COMMENTS**

NEW TO THE MARKET... Three Bedroom Ranch with cozy front porch on a 100x140 lot. New dimensional shingle roof, gray siding and cool black gutters, Remodeled kitchen has white shaker cabinets and custom crown molding, Granite countertops, stainless steel appliances. Sliding glass doors off the dining area that lead to the large rear fenced lot. Huge living room, remodeled bath has a walk-in tiled shower and trendy features. Spacious utility/laundry room. One car attached garage, Gas forced air heat and central air conditioning. Solar to keep the bills check. Check home in out the in more detail. https://my.matterport.com/show/?m=szRWxy5Fmza