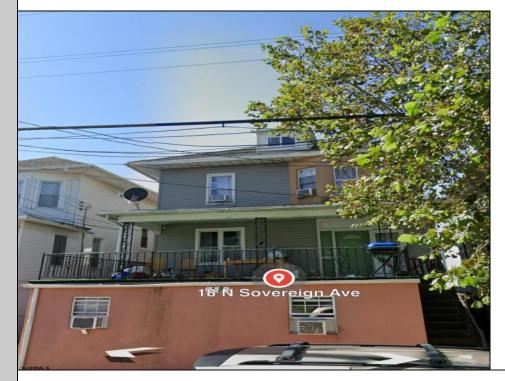

## 18 Sovereign Atlantic City, NJ 08234

Asking \$595,000.00

| COMMENTS                                                                     |                       |                         |                                    |  |
|------------------------------------------------------------------------------|-----------------------|-------------------------|------------------------------------|--|
| 5 units in AC, 100 % occupancy, close to school, casino, and transportation. |                       |                         |                                    |  |
|                                                                              | PROPERTY DETAILS      |                         |                                    |  |
| OutsideFeatures<br>Porch<br>Sidewalks                                        | ParkingGarage<br>None | Basement<br>Crawl Space | Heating<br>Gas-Natural<br>Radiator |  |
| HotWater<br>Electric                                                         | Water<br>Public       | Sewer<br>Public Sewer   |                                    |  |