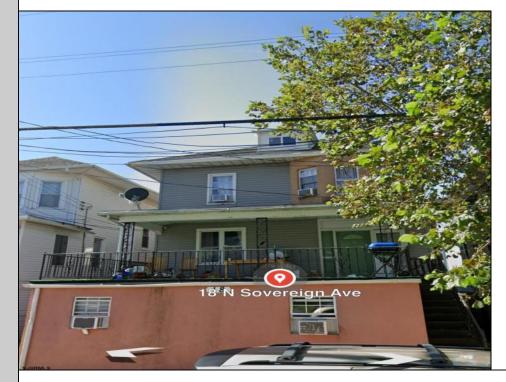

## 18 Sovereign Atlantic City, NJ 08234

Asking \$595,000.00

|                                                                              | C                     | OMMENTS                 |                                    |
|------------------------------------------------------------------------------|-----------------------|-------------------------|------------------------------------|
| 5 units in AC, 100 % occupancy, close to school, casino, and transportation. |                       |                         |                                    |
| PROPERTY DETAILS                                                             |                       |                         |                                    |
| OutsideFeatures<br>Porch<br>Sidewalks                                        | ParkingGarage<br>None | Basement<br>Crawl Space | Heating<br>Gas-Natural<br>Radiator |
| HotWater<br>Electric                                                         | Water<br>Public       | Sewer<br>Public Sewer   |                                    |