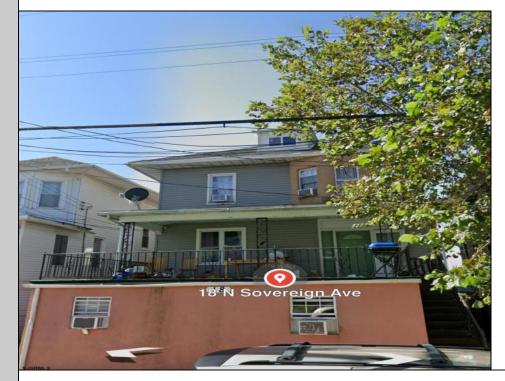

## 18 Sovereign Atlantic City, NJ 08234

Asking \$595,000.00

| COMMENTS                                                                     |                       |                         |                                    |
|------------------------------------------------------------------------------|-----------------------|-------------------------|------------------------------------|
| 5 units in AC, 100 % occupancy, close to school, casino, and transportation. |                       |                         |                                    |
| PROPERTY DETAILS                                                             |                       |                         |                                    |
| OutsideFeatures<br>Porch<br>Sidewalks                                        | ParkingGarage<br>None | Basement<br>Crawl Space | Heating<br>Gas-Natural<br>Radiator |
| HotWater<br>Electric                                                         | Water<br>Public       | Sewer<br>Public Sewer   |                                    |