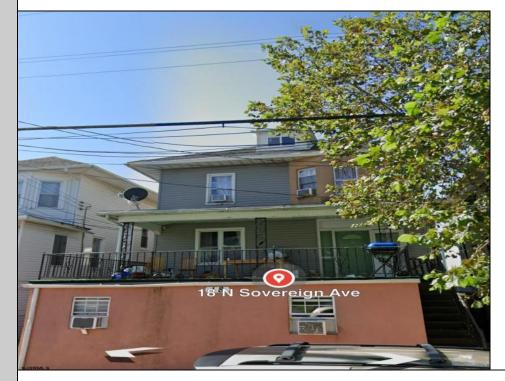

## 18 Sovereign Atlantic City, NJ 08234

Asking \$595,000.00

| COMMENTS                                                                     |                       |                         |                                    |
|------------------------------------------------------------------------------|-----------------------|-------------------------|------------------------------------|
| 5 units in AC, 100 % occupancy, close to school, casino, and transportation. |                       |                         |                                    |
| PROPERTY DETAILS                                                             |                       |                         |                                    |
| OutsideFeatures<br>Porch<br>Sidewalks                                        | ParkingGarage<br>None | Basement<br>Crawl Space | Heating<br>Gas-Natural<br>Radiator |
| HotWater<br>Electric                                                         | Water<br>Public       | Sewer<br>Public Sewer   |                                    |