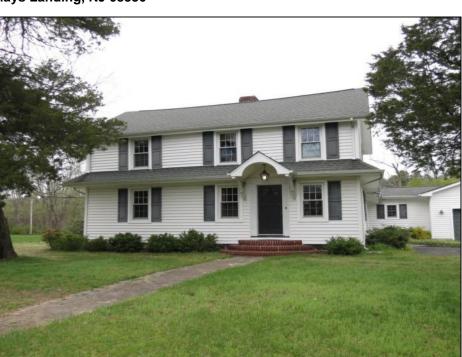

## 5019 Somers Point Mays Landing, NJ 08330

## **COMMENTS**

First time on the market since 1955. Historic home with all the modern amenities. Ground floor primary bedroom with en-suite bath. Open floorplan in the 2005 addition. Upstairs, you will find two bedrooms and a bath. The original fireplace was converted to gas, so you don't have to haul wood in. There's a Generac Generator, and new septic was installed in 2023. The 1971 Sylvan concrete pool was state of the art, but will need some TLC. It comes with a solar heater to keep the water warm and inviting. There is tons of storage, kitchen has a double pantry, bring all your gadgets, and the oven is dual fuel. Entire electrical system updated. There is a walk up attic and partial basement. (Listing agent is the daughter of the homeowners) As-is.