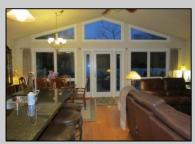

## **COMMENTS**

First time on the market since 1955. Historic home with all the modern amenities. Ground floor primary bedroom with en-suite bath. Open floorplan in the 2005 addition. Upstairs, you will find two bedrooms and a bath. The original fireplace was converted to gas, so you don't have to haul wood in. There's a Generac Generator, and new septic was installed in 2023. The 1971 Sylvan concrete pool was state of the art, but will need some TLC. It comes with a solar heater to keep the water warm and inviting. There is tons of storage, kitchen has a double pantry, bring all your gadgets, and the oven is dual fuel. Entire electrical system updated. There is a walk up attic and partial basement. (Listing agent is the daughter of the homeowners) As-is.