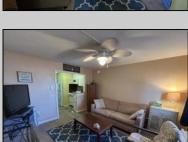

## **COMMENTS**

Here\'s the move in ready one bedroom, one bath third floor condominium unit at Ocean Isle 921 that you\'ve been waiting for! Park your car in your assigned spot right at the elevator door, travel up directly to your entrance to unit B-21 and you\'re home. This property is fully furnished and equipped so it can become become your weekend retreat, second home or escape hide-away. There\'s also potential for rental income. The location is ideal with its proximity to the downtown shopping district, the beach and all of the Boardwalk activities! The other features are a reasonable monthly condo fee of \$255.00 including water & sewer, flood & hazard insurance, common area maintenance and trash removal. This is a pet friendly building for unit owners, too! Come see this today. It is easy to see!