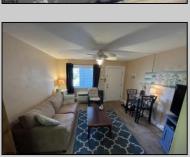

## **COMMENTS**

Here\'s the move in ready one bedroom, one bath third floor condominium unit at Ocean Isle 921 that you\'ve been waiting for! Park your car in your assigned spot right at the elevator door, travel up directly to your entrance to unit B-21 and you\'re home. This property is fully furnished and equipped so it can become become your weekend retreat, second home or escape hide-away. There\'s also potential for rental income. The location is ideal with its proximity to the downtown shopping district, the beach and all of the Boardwalk activities! The other features are a reasonable monthly condo fee of \$255.00 including water & sewer, flood & hazard insurance, common area maintenance and trash removal. This is a pet friendly building for unit owners, too! Come see this today. It is easy to see!