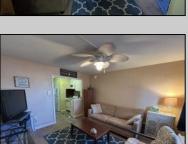

## **COMMENTS**

Here\'s the move in ready one bedroom, one bath third floor condominium unit at Ocean Isle 921 that you\'ve been waiting for! Park your car in your assigned spot right at the elevator door, travel up directly to your entrance to unit B-21 and you\'re home. This property is fully furnished and equipped so it can become become your weekend retreat, second home or escape hide-away. There\'s also potential for rental income. The location is ideal with its proximity to the downtown shopping district, the beach and all of the Boardwalk activities! The other features are a reasonable monthly condo fee of \$255.00 including water & sewer, flood & hazard insurance, common area maintenance and trash removal. This is a pet friendly building for unit owners, too! Come see this today. It is easy to see!