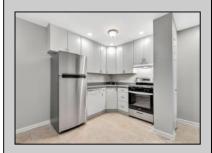

## **COMMENTS**

Second floor Dolphin Cove Condo 1 bedroom, 1 bathroom End Unit located just a half block to the beach!! This beautiful condo is move-in-ready for your summer get-a-way, year round living or a rental investment. This unit has new stainless appliances, tile flooring and hardwood floors. Condo fees includes gas heat, gas cooking, hot water, basic cable, insurances and amenities. The complex features an Olympic size swimming pool, pickleball courts, tennis courts and a laundromat on-site. This condo comes with an on-site storage unit. Vacant and easy to show. Call today for a showing! Photos coming soon....