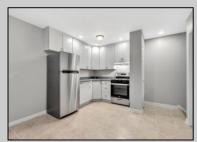

## **COMMENTS**

Second floor Dolphin Cove Condo 1 bedroom, 1 bathroom End Unit located just a half block to the beach!! This beautiful condo is move-in-ready for your summer get-a-way, year round living or a rental investment. This unit has new stainless appliances, tile flooring and hardwood floors. Condo fees includes gas heat, gas cooking, hot water, basic cable, insurances and amenities. The complex features an Olympic size swimming pool, pickleball courts, tennis courts and a laundromat on-site. This condo comes with an on-site storage unit. Vacant and easy to show. Call today for a showing! Photos coming soon....