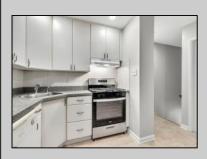

## **COMMENTS**

Second floor Dolphin Cove Condo 1 bedroom, 1 bathroom End Unit located just a half block to the beach!! This beautiful condo is move-in-ready for your summer get-a-way, year round living or a rental investment. This unit has new stainless appliances, tile flooring and hardwood floors. Condo fees includes gas heat, gas cooking, hot water, basic cable, insurances and amenities. The complex features an Olympic size swimming pool, pickleball courts, tennis courts and a laundromat on-site. This condo comes with an on-site storage unit. Vacant and easy to show. Call today for a showing! Photos coming soon....