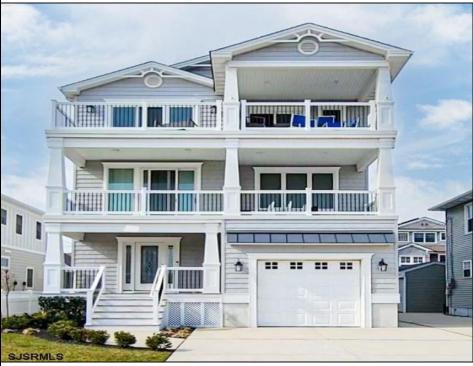

## COMMENTS

NEW CONSTRUCTION \"FOUR HOME SUBDIVISION\" 2025 Delivery. This stunning three-story home with elevator comes with beautiful upgrades as standard. The first floor has two large bedrooms with a separate Gathering area. The second floor offers 9 ft ceilings a large master suite with fireplace, walk-in closet with built-ins and a Sumptuous master bath, plus a large deck Two additional bedrooms with a hall bath are also located on the second floor. The third floor is the main living area with large Gourmet Kitchen with walk-in pantry, large granite countertop with seating for 6, living room with fireplace and separate eating area all beautifully positioned under 12 ft ceilings. Bedroom number 6 and full bath are also located on the third floor. For outdoor living and entertaining there is a large deck off the living room. Hurry don\'t wait LA for more details today. Two story Home also available...... Model homes available to view.