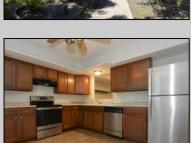

## **COMMENTS**

Just in time for summer enjoy all the amenities offered at Oakcrest Estates including an inground pool, tennis and basketball courts, playground, picnic area, and walking trail. This 1800+ square foot, end unit townhome features four bedrooms and 3.5 baths. New roof installed in 2018 and new approximately 240 sq. ft. fiberglass deck completed in October 2020. Private side entrance leads to a fenced backyard. As you enter you will find a recently updated kitchen with new stainless-steel sink and faucet, dining area, spacious living room, and half bath. The next level opens up to three bedrooms, including a master suite, and another full bath. It doesn't end there though as you will find another huge bedroom and full bath on the top floor. This space could be used for a variety of purposes including a gaming area, family room, office, etc. Access the new, private fiberglass deck from this level that overlooks the fenced-in back yard. The basement is where you will find the washer and dryer, and offers ample storage and a back door that exits to the yard. Oakcrest Estates is conveniently located near Atlantic Cape Community College and Hamilton Mall area and provides easy access to major highways leading to Philadelphia, Atlantic City, and other shore points.

## PROPERTY DETAILS

ParkingGarage None OtherRooms Dining Room InteriorFeatures AppliancesIncluded Carbon Monoxide Dishwasher

Detector Smoke/Fire Alarm Dryer Electric Stove Refrigerator Washer

Ask for Nicole Williams