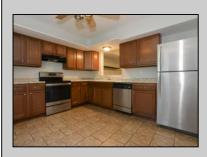

## COMMENTS

Just in time for summer enjoy all the amenities offered at Oakcrest Estates including an inground pool, tennis and basketball courts, playground, picnic area, and walking trail. This 1800+ square foot, end unit townhome features four bedrooms and 3.5 baths. New roof installed in 2018 and new approximately 240 sq. ft. fiberglass deck completed in October 2020. Private side entrance leads to a fenced backyard. As you enter you will find a recently updated kitchen with new stainless-steel sink and faucet, dining area, spacious living room, and half bath. The next level opens up to three bedrooms, including a master suite, and another full bath. It doesn't end there though as you will find another huge bedroom and full bath on the top floor. This space could be used for a variety of purposes including a gaming area, family room, office, etc. Access the new, private fiberglass deck from this level that overlooks the fenced-in back yard. The basement is where you will find the washer and dryer, and offers ample storage and a back door that exits to the yard. Oakcrest Estates is conveniently located near Atlantic Cape Community College and Hamilton Mall area and provides easy access to major highways leading to Philadelphia, Atlantic City, and other shore points.