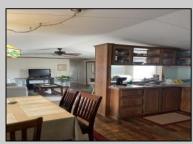

## COMMENTS

Here is your chance to live in the 55+ community of Pine Hill. A 3 bedroom and 2 bath mobile is just waiting for you to make it your own. The roof was replaced 2 years ago, newer flooring, and 2 new storm doors in the sunroom are some of the updates. This unit is a 1988 but has been lovingly cared for. Pine Hill is a land lease community, and the monthly fee is \$750 which covers water, sewer, trash, property taxes, and snow removal. All Buyers must be approved by the park. This unit is being sold strictly As-Is.

| PROPERTY DETAILS        |                       |                                                         |                                                       |
|-------------------------|-----------------------|---------------------------------------------------------|-------------------------------------------------------|
| OutsideFeatures<br>Shed | ParkingGarage<br>None | OtherRooms<br>Eat In Kitchen<br>Primary BR on 1st floor | AppliancesIncluded<br>Dryer<br>Refrigerator<br>Washer |
| Heating<br>Gas-Natural  | Cooling<br>Central    | HotWater<br>Electric                                    | Water<br>Private                                      |