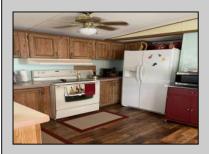

## COMMENTS

Here is your chance to live in the 55+ community of Pine Hill. A 3 bedroom and 2 bath mobile is just waiting for you to make it your own. The roof was replaced 2 years ago, newer flooring, and 2 new storm doors in the sunroom are some of the updates. This unit is a 1988 but has been lovingly cared for. Pine Hill is a land lease community, and the monthly fee is \$750 which covers water, sewer, trash, property taxes, and snow removal. All Buyers must be approved by the park. This unit is being sold strictly As-Is.

| PROPERTY DETAILS        |                       |                                                         |                                                       |
|-------------------------|-----------------------|---------------------------------------------------------|-------------------------------------------------------|
| OutsideFeatures<br>Shed | ParkingGarage<br>None | OtherRooms<br>Eat In Kitchen<br>Primary BR on 1st floor | AppliancesIncluded<br>Dryer<br>Refrigerator<br>Washer |
| Heating<br>Gas-Natural  | Cooling<br>Central    | HotWater<br>Electric                                    | Water<br>Private                                      |