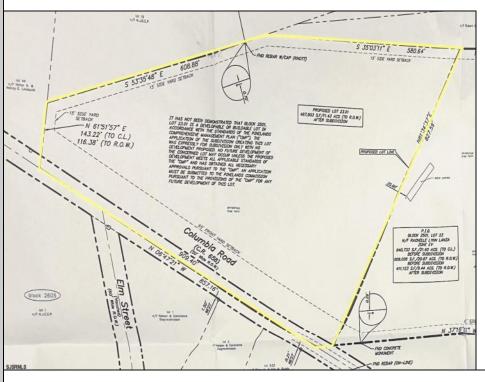

## **COMMENTS**

Discover a unique opportunity in Mullica Township, NJ 08037. This newly subdivided 11.43-acre lot on Colombia Road is your gateway to rural tranquility. Currently operating as a conifer farm, it offers valuable white pines, suitable for transplanting with a tree spade and potential resale. This property holds promise for various uses: continue farming, build a serene single-family home amidst the pines, or pursue the most lucrative option—subdivide into up to 4 building lots, courtesy of the special Elwood Village (EV) zoning. The zoning allows for one home per 2 acres, and preliminary inquiries suggest a minor subdivision could be possible. However, due diligence is required, and all subdivision and engineering work, permits, and approvals will be the buyer's responsibility. Make your legacy in Elwood by scheduling a tour of this exceptional property today.