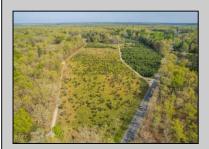

## **COMMENTS**

Discover a unique opportunity in Mullica Township, NJ 08037. This newly subdivided 11.43-acre lot on Colombia Road is your gateway to rural tranquility. Currently operating as a conifer farm, it offers valuable white pines, suitable for transplanting with a tree spade and potential resale. This property holds promise for various uses: continue farming, build a serene single-family home amidst the pines, or pursue the most lucrative option—subdivide into up to 4 building lots, courtesy of the special Elwood Village (EV) zoning. The zoning allows for one home per 2 acres, and preliminary inquiries suggest a minor subdivision could be possible. However, due diligence is required, and all subdivision and engineering work, permits, and approvals will be the buyer\'s responsibility. Make your legacy in Elwood by scheduling a tour of this exceptional property today.