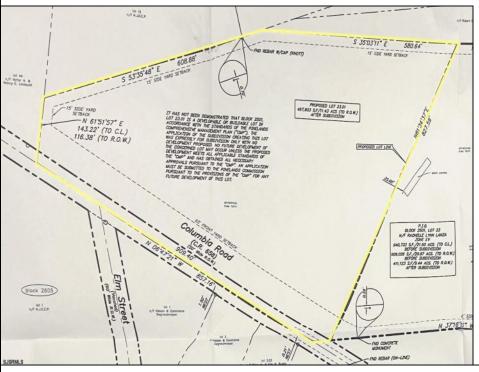

## **COMMENTS**

Discover a unique opportunity in Mullica Township, NJ 08037. This newly subdivided 11.43-acre lot on Colombia Road is your gateway to rural tranquility. Currently operating as a conifer farm, it offers valuable white pines, suitable for transplanting with a tree spade and potential resale. This property holds promise for various uses: continue farming, build a serene single-family home amidst the pines, or pursue the most lucrative option—subdivide into up to 4 building lots, courtesy of the special Elwood Village (EV) zoning. The zoning allows for one home per 2 acres, and preliminary inquiries suggest a minor subdivision could be possible. However, due diligence is required, and all subdivision and engineering work, permits, and approvals will be the buyer\'s responsibility. Make your legacy in Elwood by scheduling a tour of this exceptional property today.