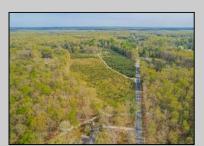

## **COMMENTS**

Discover a unique opportunity in Mullica Township, NJ 08037. This newly subdivided 11.43-acre lot on Colombia Road is your gateway to rural tranquility. Currently operating as a conifer farm, it offers valuable white pines, suitable for transplanting with a tree spade and potential resale. This property holds promise for various uses: continue farming, build a serene single-family home amidst the pines, or pursue the most lucrative option—subdivide into up to 4 building lots, courtesy of the special Elwood Village (EV) zoning. The zoning allows for one home per 2 acres, and preliminary inquiries suggest a minor subdivision could be possible. However, due diligence is required, and all subdivision and engineering work, permits, and approvals will be the buyer\'s responsibility. Make your legacy in Elwood by scheduling a tour of this exceptional property today.