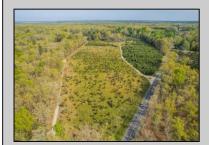

## **COMMENTS**

Discover a unique opportunity in Mullica Township, NJ 08037. This newly subdivided 11.43-acre lot on Colombia Road is your gateway to rural tranquility. Currently operating as a conifer farm, it offers valuable white pines, suitable for transplanting with a tree spade and potential resale. This property holds promise for various uses: continue farming, build a serene single-family home amidst the pines, or pursue the most lucrative option—subdivide into up to 4 building lots, courtesy of the special Elwood Village (EV) zoning. The zoning allows for one home per 2 acres, and preliminary inquiries suggest a minor subdivision could be possible. However, due diligence is required, and all subdivision and engineering work, permits, and approvals will be the buyer\'s responsibility. Make your legacy in Elwood by scheduling a tour of this exceptional property today.