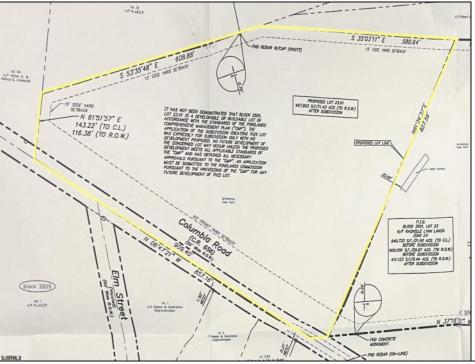

## **COMMENTS**

Discover a unique opportunity in Mullica Township, NJ 08037. This newly subdivided 11.43-acre lot on Colombia Road is your gateway to rural tranquility. Currently operating as a conifer farm, it offers valuable white pines, suitable for transplanting with a tree spade and potential resale. This property holds promise for various uses: continue farming, build a serene single-family home amidst the pines, or pursue the most lucrative option—subdivide into up to 4 building lots, courtesy of the special Elwood Village (EV) zoning. The zoning allows for one home per 2 acres, and preliminary inquiries suggest a minor subdivision could be possible. However, due diligence is required, and all subdivision and engineering work, permits, and approvals will be the buyer's responsibility. Make your legacy in Elwood by scheduling a tour of this exceptional property today.