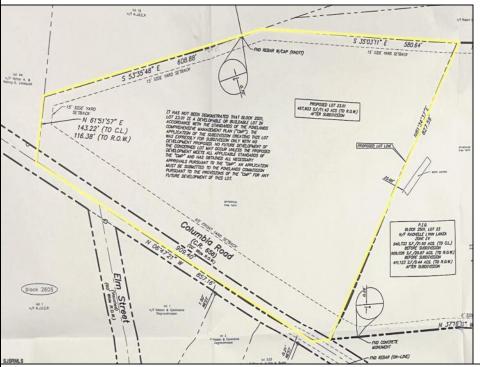

## **COMMENTS**

Discover a unique opportunity in Mullica Township, NJ 08037. This newly subdivided 11.43-acre lot on Colombia Road is your gateway to rural tranquility. Currently operating as a conifer farm, it offers valuable white pines, suitable for transplanting with a tree spade and potential resale. This property holds promise for various uses: continue farming, build a serene single-family home amidst the pines, or pursue the most lucrative option—subdivide into up to 4 building lots, courtesy of the special Elwood Village (EV) zoning. The zoning allows for one home per 2 acres, and preliminary inquiries suggest a minor subdivision could be possible. However, due diligence is required, and all subdivision and engineering work, permits, and approvals will be the buyer's responsibility. Make your legacy in Elwood by scheduling a tour of this exceptional property today.