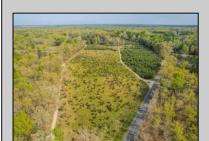

## **COMMENTS**

Discover a unique opportunity in Mullica Township, NJ 08037. This newly subdivided 11.43-acre lot on Colombia Road is your gateway to rural tranquility. Currently operating as a conifer farm, it offers valuable white pines, suitable for transplanting with a tree spade and potential resale. This property holds promise for various uses: continue farming, build a serene single-family home amidst the pines, or pursue the most lucrative option—subdivide into up to 4 building lots, courtesy of the special Elwood Village (EV) zoning. The zoning allows for one home per 2 acres, and preliminary inquiries suggest a minor subdivision could be possible. However, due diligence is required, and all subdivision and engineering work, permits, and approvals will be the buyer's responsibility. Make your legacy in Elwood by scheduling a tour of this exceptional property today.