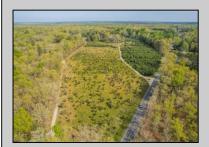

## **COMMENTS**

Discover a unique opportunity in Mullica Township, NJ 08037. This newly subdivided 11.43-acre lot on Colombia Road is your gateway to rural tranquility. Currently operating as a conifer farm, it offers valuable white pines, suitable for transplanting with a tree spade and potential resale. This property holds promise for various uses: continue farming, build a serene single-family home amidst the pines, or pursue the most lucrative option—subdivide into up to 4 building lots, courtesy of the special Elwood Village (EV) zoning. The zoning allows for one home per 2 acres, and preliminary inquiries suggest a minor subdivision could be possible. However, due diligence is required, and all subdivision and engineering work, permits, and approvals will be the buyer\'s responsibility. Make your legacy in Elwood by scheduling a tour of this exceptional property today.