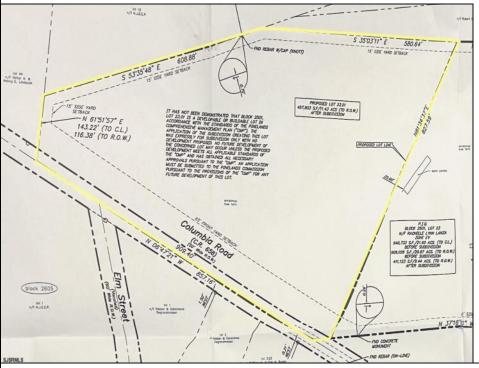

## **COMMENTS**

Discover a unique opportunity in Mullica Township, NJ 08037. This newly subdivided 11.43-acre lot on Colombia Road is your gateway to rural tranquility. Currently operating as a conifer farm, it offers valuable white pines, suitable for transplanting with a tree spade and potential resale. This property holds promise for various uses: continue farming, build a serene single-family home amidst the pines, or pursue the most lucrative option—subdivide into up to 4 building lots, courtesy of the special Elwood Village (EV) zoning. The zoning allows for one home per 2 acres, and preliminary inquiries suggest a minor subdivision could be possible. However, due diligence is required, and all subdivision and engineering work, permits, and approvals will be the buyer\'s responsibility. Make your legacy in Elwood by scheduling a tour of this exceptional property today.