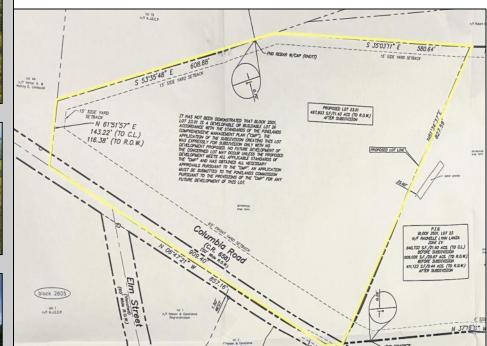

## COMMENTS

Discover a unique opportunity in Mullica Township, NJ 08037. This newly subdivided 11.43-acre lot on Colombia Road is your gateway to rural tranquility. Currently operating as a conifer farm, it offers valuable white pines, suitable for transplanting with a tree spade and potential resale. This property holds promise for various uses: continue farming, build a serene single-family home amidst the pines, or pursue the most lucrative option—subdivide into up to 4 building lots, courtesy of the special Elwood Village (EV) zoning. The zoning allows for one home per 2 acres, and preliminary inquiries suggest a minor subdivision could be possible. However, due diligence is required, and all subdivision and engineering work, permits, and approvals will be the buyer\'s responsibility. Make your legacy in Elwood by scheduling a tour of this exceptional property today.