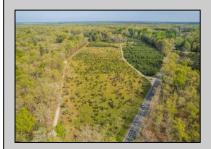

## **COMMENTS**

Discover a unique opportunity in Mullica Township, NJ 08037. This newly subdivided 11.43-acre lot on Colombia Road is your gateway to rural tranquility. Currently operating as a conifer farm, it offers valuable white pines, suitable for transplanting with a tree spade and potential resale. This property holds promise for various uses: continue farming, build a serene single-family home amidst the pines, or pursue the most lucrative option—subdivide into up to 4 building lots, courtesy of the special Elwood Village (EV) zoning. The zoning allows for one home per 2 acres, and preliminary inquiries suggest a minor subdivision could be possible. However, due diligence is required, and all subdivision and engineering work, permits, and approvals will be the buyer\'s responsibility. Make your legacy in Elwood by scheduling a tour of this exceptional property today.