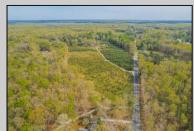

## COMMENTS

Discover a unique opportunity in Mullica Township, NJ 08037. This newly subdivided 11.43-acre lot on Colombia Road is your gateway to rural tranquility. Currently operating as a conifer farm, it offers valuable white pines, suitable for transplanting with a tree spade and potential resale. This property holds promise for various uses: continue farming, build a serene single-family home amidst the pines, or pursue the most lucrative option—subdivide into up to 4 building lots, courtesy of the special Elwood Village (EV) zoning. The zoning allows for one home per 2 acres, and preliminary inquiries suggest a minor subdivision could be possible. However, due diligence is required, and all subdivision and engineering work, permits, and approvals will be the buyer\'s responsibility. Make your legacy in Elwood by scheduling a tour of this exceptional property today.