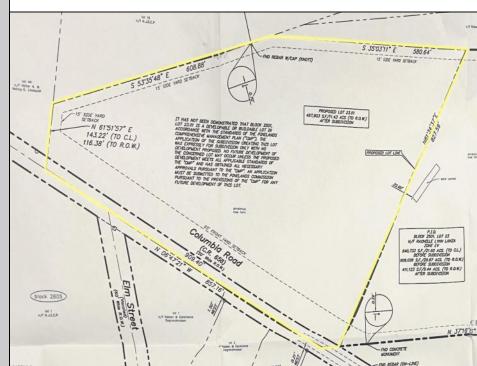

## COMMENTS

Discover a unique opportunity in Mullica Township, NJ 08037. This newly subdivided 11.43-acre lot on Colombia Road is your gateway to rural tranquility. Currently operating as a conifer farm, it offers valuable white pines, suitable for transplanting with a tree spade and potential resale. This property holds promise for various uses: continue farming, build a serene single-family home amidst the pines, or pursue the most lucrative option—subdivide into up to 4 building lots, courtesy of the special Elwood Village (EV) zoning. The zoning allows for one home per 2 acres, and preliminary inquiries suggest a minor subdivision could be possible. However, due diligence is required, and all subdivision and engineering work, permits, and approvals will be the buyer\'s responsibility. Make your legacy in Elwood by scheduling a tour of this exceptional property today.