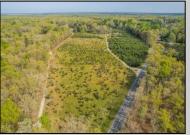

## COMMENTS

Discover a unique opportunity in Mullica Township, NJ 08037. This newly subdivided 11.43-acre lot on Colombia Road is your gateway to rural tranquility. Currently operating as a conifer farm, it offers valuable white pines, suitable for transplanting with a tree spade and potential resale. This property holds promise for various uses: continue farming, build a serene single-family home amidst the pines, or pursue the most lucrative option—subdivide into up to 4 building lots, courtesy of the special Elwood Village (EV) zoning. The zoning allows for one home per 2 acres, and preliminary inquiries suggest a minor subdivision could be possible. However, due diligence is required, and all subdivision and engineering work, permits, and approvals will be the buyer\'s responsibility. Make your legacy in Elwood by scheduling a tour of this exceptional property today.