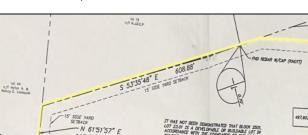

0 Columbia

Hammonton, NJ 08037



Berger Realty, Inc. 3160 Asbury Avenue Ocean City, NJ 08226 1-877-237-4371 / 609-399-0076 info@bergerrealty.com













## COMMENTS

Discover a unique opportunity in Mullica Township, NJ 08037. This newly subdivided 11.43-acre lot on Colombia Road is your gateway to rural tranquility. Currently operating as a conifer farm, it offers valuable white pines, suitable for transplanting with a tree spade and potential resale. This property holds promise for various uses: continue farming, build a serene single-family home amidst the pines, or pursue the most lucrative option-subdivide into up to 4 building lots, courtesy of the special Elwood Village (EV) zoning. The zoning allows for one home per 2 acres, and preliminary inquiries suggest a minor subdivision could be possible. However, due diligence is required, and all subdivision and engineering work, permits, and approvals will be the buyer\'s responsibil