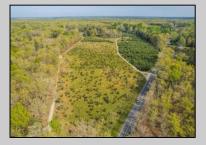

## COMMENTS

Discover a unique opportunity in Mullica Township, NJ 08037. This newly subdivided 11.43-acre lot on Colombia Road is your gateway to rural tranquility. Currently operating as a conifer farm, it offers valuable white pines, suitable for transplanting with a tree spade and potential resale. This property holds promise for various uses: continue farming, build a serene single-family home amidst the pines, or pursue the most lucrative option-subdivide into up to 4 building lots, courtesy of the special Elwood Village (EV) zoning. The zoning allows for one home per 2 acres, and preliminary inquiries suggest a minor subdivision could be possible. However, due diligence is required, and all subdivision and engineering work, permits, and approvals will be the buyer\'s responsibility. Make your legacy in Elwood by scheduling a tour of this exceptional property today.