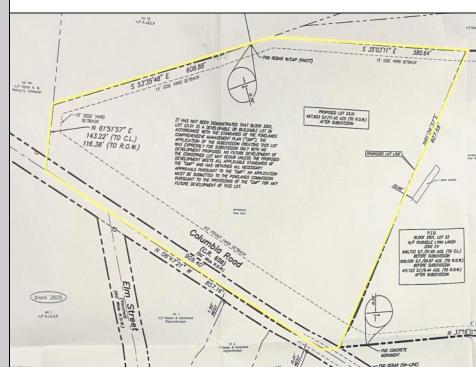

## COMMENTS

Discover a unique opportunity in Mullica Township, NJ 08037. This newly subdivided 11.43-acre lot on Colombia Road is your gateway to rural tranquility. Currently operating as a conifer farm, it offers valuable white pines, suitable for transplanting with a tree spade and potential resale. This property holds promise for various uses: continue farming, build a serene single-family home amidst the pines, or pursue the most lucrative option—subdivide into up to 4 building lots, courtesy of the special Elwood Village (EV) zoning. The zoning allows for one home per 2 acres, and preliminary inquiries suggest a minor subdivision could be possible. However, due diligence is required, and all subdivision and engineering work, permits, and approvals will be the buyer\'s responsibility. Make your legacy in Elwood by scheduling a tour of this exceptional property today.