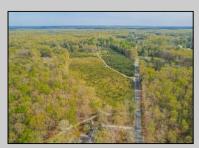

## **COMMENTS**

Discover a unique opportunity in Mullica Township, NJ 08037. This newly subdivided 11.43-acre lot on Colombia Road is your gateway to rural tranquility. Currently operating as a conifer farm, it offers valuable white pines, suitable for transplanting with a tree spade and potential resale. This property holds promise for various uses: continue farming, build a serene single-family home amidst the pines, or pursue the most lucrative option—subdivide into up to 4 building lots, courtesy of the special Elwood Village (EV) zoning. The zoning allows for one home per 2 acres, and preliminary inquiries suggest a minor subdivision could be possible. However, due diligence is required, and all subdivision and engineering work, permits, and approvals will be the buyer's responsibility. Make your legacy in Elwood by scheduling a tour of this exceptional property today.