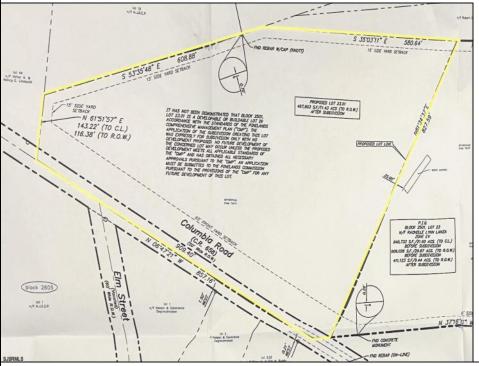

## **COMMENTS**

Discover a unique opportunity in Mullica Township, NJ 08037. This newly subdivided 11.43-acre lot on Colombia Road is your gateway to rural tranquility. Currently operating as a conifer farm, it offers valuable white pines, suitable for transplanting with a tree spade and potential resale. This property holds promise for various uses: continue farming, build a serene single-family home amidst the pines, or pursue the most lucrative option—subdivide into up to 4 building lots, courtesy of the special Elwood Village (EV) zoning. The zoning allows for one home per 2 acres, and preliminary inquiries suggest a minor subdivision could be possible. However, due diligence is required, and all subdivision and engineering work, permits, and approvals will be the buyer\'s responsibility. Make your legacy in Elwood by scheduling a tour of this exceptional property today.