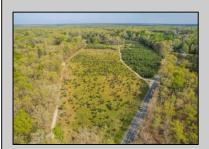

## **COMMENTS**

Discover a unique opportunity in Mullica Township, NJ 08037. This newly subdivided 11.43-acre lot on Colombia Road is your gateway to rural tranquility. Currently operating as a conifer farm, it offers valuable white pines, suitable for transplanting with a tree spade and potential resale. This property holds promise for various uses: continue farming, build a serene single-family home amidst the pines, or pursue the most lucrative option—subdivide into up to 4 building lots, courtesy of the special Elwood Village (EV) zoning. The zoning allows for one home per 2 acres, and preliminary inquiries suggest a minor subdivision could be possible. However, due diligence is required, and all subdivision and engineering work, permits, and approvals will be the buyer\'s responsibility. Make your legacy in Elwood by scheduling a tour of this exceptional property today.