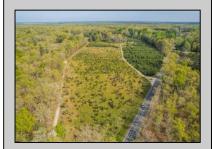

## 0 Columbia Hammonton, NJ 08037

Asking \$279,900.00

## **COMMENTS**

Discover a unique opportunity in Mullica Township, NJ 08037. This newly subdivided 11.43-acre lot on Colombia Road is your gateway to rural tranquility. Currently operating as a conifer farm, it offers valuable white pines, suitable for transplanting with a tree spade and potential resale. This property holds promise for various uses: continue farming, build a serene single-family home amidst the pines, or pursue the most lucrative option—subdivide into up to 4 building lots, courtesy of the special Elwood Village (EV) zoning. The zoning allows for one home per 2 acres, and preliminary inquiries suggest a minor subdivision could be possible. However, due diligence is required, and all subdivision and engineering work, permits, and approvals will be the buyer\'s responsibility. Make your legacy in Elwood by scheduling a tour of this exceptional property today.